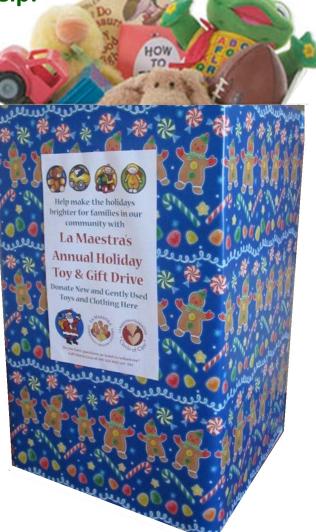

# Help make the holidays brighter for families in our community by supporting

## La Maestra's Annual Toy & Gift Drive

#### How You and Your Organization can Help:

- Sponsor the Event
- Host a collection box at your business or holiday party where staff and visitors can donate. \*All donations will be set aside for a minimum of 72 hours before they are handled as an additional safety precaution due to COVID-19.
- Staff wearing personal protective equipment (PPE), masks and gloves, can bring you a decorated box and pick up the donations when it is full.
- Donate online at: https:// lamaestra.networkforgood.com/
- We are also in need of plastic shopping bags to place the toys in for easier distribution, as well as bottled water and additional PPE for staff.